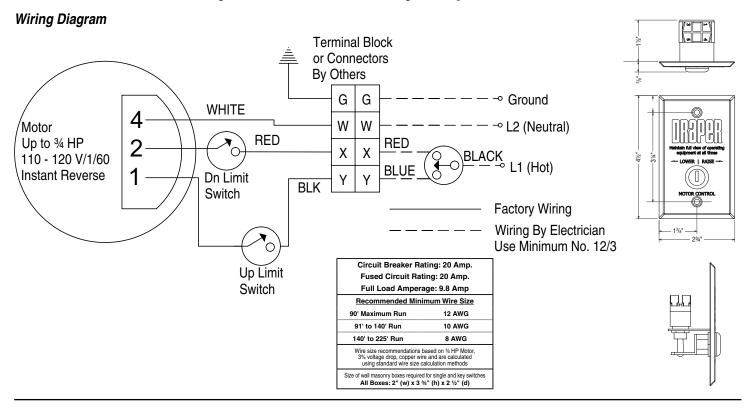

Drive pipe power mechanism shall operate using of an instant reversing, ¾ HP, 110-120V, 60-cycle, single-phase capacitor style motor with built-in thermal overload protection. Winch to have an oil-filled, precision cast, high-strength metal alloy case that is fully sealed with precision ball bearings and premium gaskets to prevent leaks. Load holding, hardened steel gears and motor combine to produce over 1500 inch pounds of torque at 13.5 RPM. 1-inch keyed output shaft and lightweight, low-profile design allow winch to be used on many different types of drive pipe style curtains including Fold-Ups, Top-Rolls, Roll-Ups and Radius-Folds as well as practice cages.

Remote control operation to include integral limit switches to control upper and lower travel. Provided with three-position, momentary-contact wall switch mounted in a polished switch box cover plate, but can be used with optional wireless remote or group control systems. Key switch or other control is to be located in full view of both sides of curtain or cage during operation.