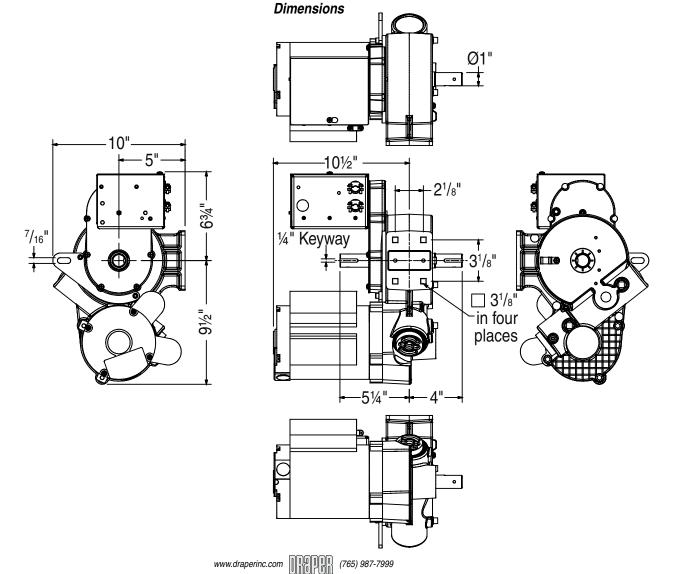

Drive pipe power mechanism shall operate using of an instant reversing, ¾ HP, 110-120V, 60-cycle, single-phase capacitor style motor with built-in thermal overload protection. Winch to have an oil-filled, precision cast, high-strength metal alloy case that is fully sealed with precision ball bearings and premium gaskets to prevent leaks. Load holding, hardened steel gears and motor combine to produce over 1500 inch pounds of torque at 13.5 RPM. 1-inch keyed output shaft and lightweight, low-profile design allow winch to be used on many different types of drive pipe style curtains including Fold-Ups, Top-Rolls, Roll-Ups and Radius-Folds as well as practice cages.